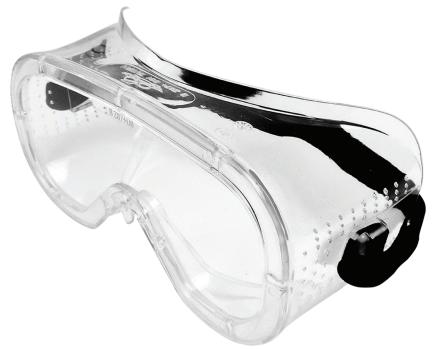

#### **DESCRIPTION**

The BG1 is a direct vented, standard goggle featuring a clear lens, clear perforated PVC frame, direct vents on the sides of the goggles, and an elastic head strap.

### **SPECIFICATIONS**

| LENS  | LIGHT TRANSMITTANCE | FRAME             | FRAME COLOR   | WEIGHT   | BASE CURVE |
|-------|---------------------|-------------------|---------------|----------|------------|
| Clear | 89%                 | Direct Vent Style | Crystal Clear | 77 Grams | No         |