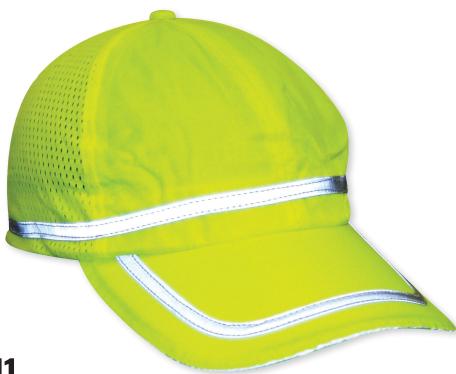

## High-Visibility Yellow/Green Baseball Cap Style Hat

#### DESCRIPTION

This baseball-style cap is high-visibility yellow/green solid 150D Oxford polyester with breathable mesh sides. The hat features silver reflective material that increases visibility in low-light conditions. Silver reflective material is displayed on all sides of the hat and around the brim. The back has an adjustable hook-and-loop strap.