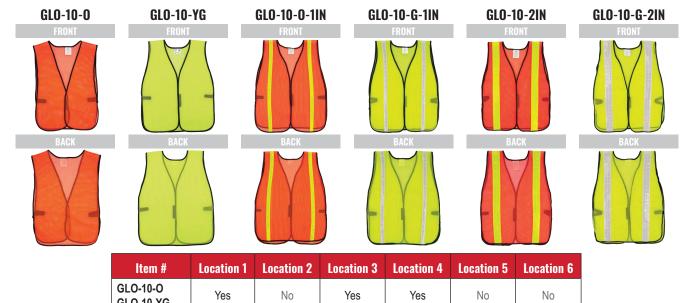

**STANDARD VESTS** 

| GLO-10-0<br>GLO-10-YG        | Yes | No | Yes | Yes | No | No |
|------------------------------|-----|----|-----|-----|----|----|
| GLO-10-O-1IN<br>GLO-10-G-1IN | Yes | No | Yes | Yes | No | No |
| GLO-10-2IN<br>GLO-10-G-2IN   | Yes | No | Yes | Yes | No | No |