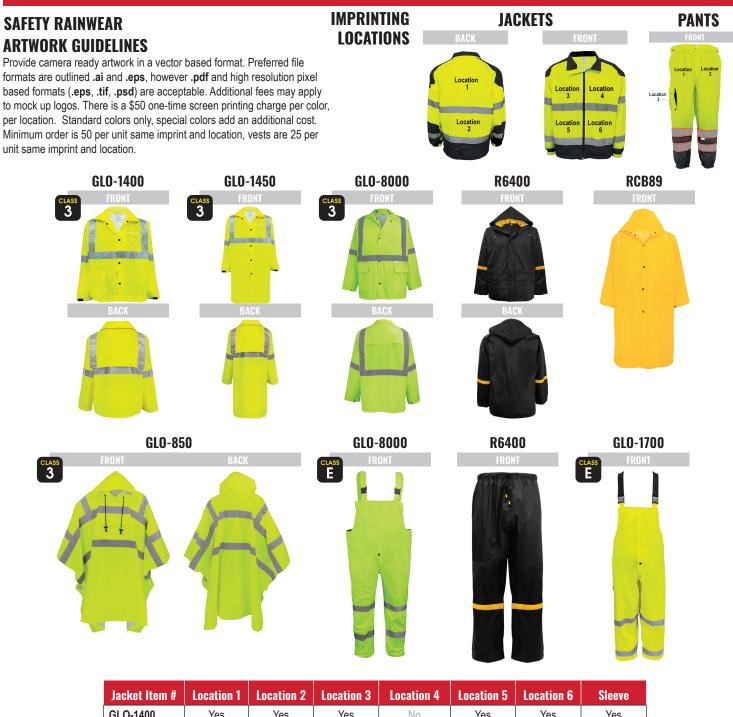

## **ARTWORK GUIDELINES**

Provide camera ready artwork in a vector based format. Preferred file formats are outlined **.ai** and **.eps**, however **.pdf** and high resolution pixel based formats (**.eps**, **.tif**, **.psd**) are acceptable. Additional fees may apply to mock up logos. There is a \$50 one-time screen printing charge per color, per location. Standard colors only, special colors add an additional cost. Minimum order is 50 per unit same imprint and location, vests are 25 per unit same imprint and location.

13915 Radium St NW Ramsey, MN 55303 763-452-7417 RetailSales@GlobalGlove.com

YourGGS.com

| Jacket Item # | Location 1 | Location 2 | Location 3 | Location 4 | Location 5 | Location 6 | Sleeve |
|---------------|------------|------------|------------|------------|------------|------------|--------|
| GLO-1400      | Yes        | Yes        | Yes        | No         | Yes        | Yes        | Yes    |
| GLO-1450      | Yes        | Yes        | Yes        | Yes        | Yes        | Yes        | Yes    |
| GLO-8000      | Yes        | Yes        | Yes        | Yes        | Yes        | Yes        | Yes    |
| R6400         | Yes        | No         | Yes        | Yes        | Yes        | Yes        | Yes    |
| RCB89         | Yes        | No         | Yes        | No         | Yes        | Yes        | No     |
| GLO-850       | Yes        | Yes        | Yes        | Yes        | Yes        | Yes        | Yes    |

| Pants Item # | Location 1      | Location 2 | Location 3 |
|--------------|-----------------|------------|------------|
| GLO-8000     | Yes             | Yes        | No         |
| R6400        | Yes             | Yes        | No         |
| GLO-1700     | Yes<br>(pocket) | Yes        | No         |