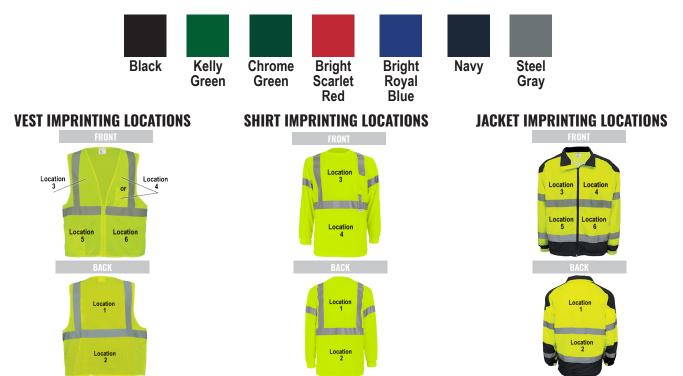

## **COLOR GUIDELINES**

Choose one color - three colors from our stock offering below. If your desired color/colors are not a stock color, please provide a PMS number and we can custom color mix for a fee.