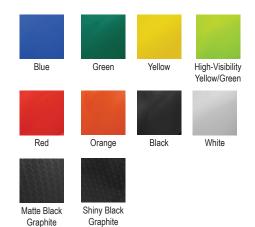

## **Color Guidelines**

Choose one to four colors from our stock offering located on page two. If your desired color/colors are not a stock color, please include the PMS (Pantone Matching System) color values with your logo for accuracy purposes. If PMS values are not provided the closest color will be chosen. Keep in mind, this leaves room for minor variances in color.

#### AVAILABLE HARD HAT/BUMP CAP COLORS: Not all styles are available in all colors

Due to irregularities in color, Global Glove and Bullhead Safety will only allow colored imprints on white hard hats. Any other colored hard hat can receive a black or white imprint.