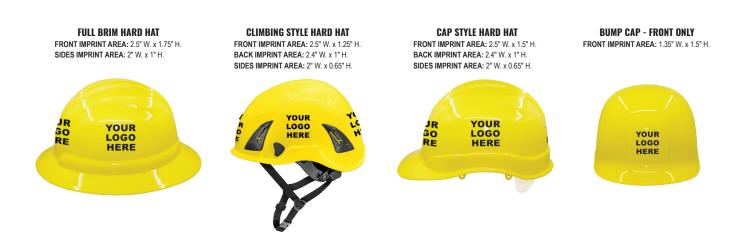

## **Imprinting Areas**

Full brim style hard hats: 2.5" W x 1.75" H (Front) | 2" W x 1" H (Sides) Climbing helmet style: 2.5" W x 1.25" H (Front) | 2.4" W x 1" H (Back) | 2" W x 0.65" H (Sides) Cap style hard hats: 2.5" W x 1.5" H (Front) | 2.4" W x 1" H (Back) | 2" W x 0.65" H (Sides) Bump cap style: 1.35" W x 1.5" H (Front)