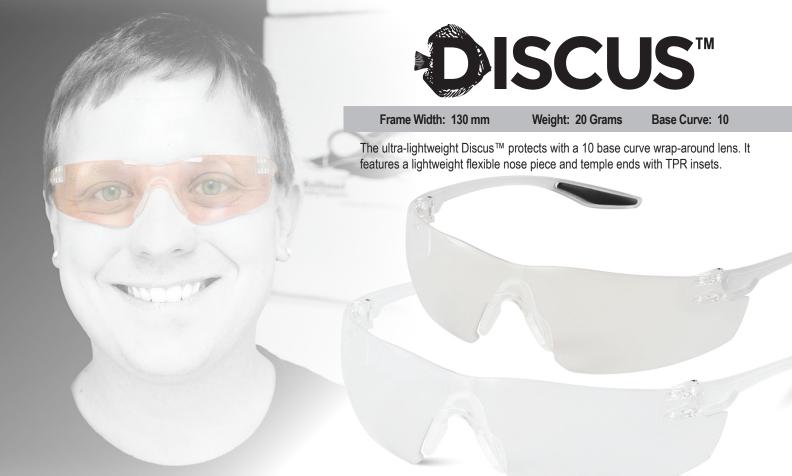

|               | Style      | Lens           | Frame         | _                     |
|---------------|------------|----------------|---------------|-----------------------|
| S             | BH2816     | Indoor/Outdoor | Frosted Clear | <b>Z87</b> +          |
|               | BH2811     | Clear          | Frosted Clear | <b>Z87</b> +          |
|               | BH2811AF   | Clear Anti-Fog | Frosted Clear | <b>Z87+</b>           |
|               | BH2833     | Smoke          | Frosted Black | <b>Z87</b> +          |
|               | BH2833AF   | Smoke Anti-Fog | Frosted Black | <b>Z87+</b> ANTI- FOG |
|               | BH2819     | Blue Mirror    | Frosted Black | <b>Z87</b> +          |
| dium St NW 76 | 3-452-7417 |                |               | your                  |

13915