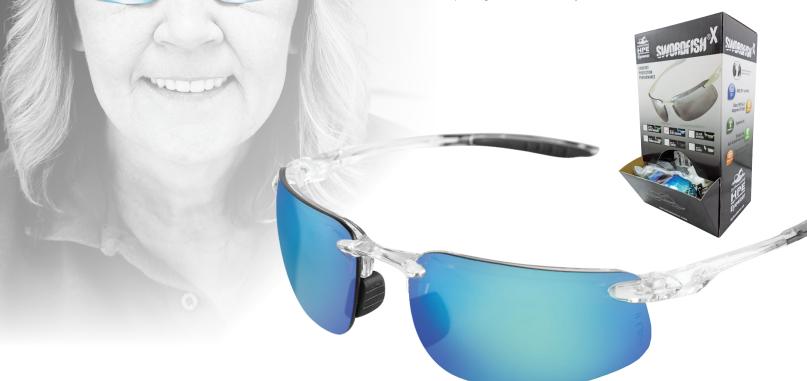

Frame Width: 123 mm

Weight: 24 Grams

Grams Base Curve: 9.5

A trim-fit alternative to the Swordfish<sup>®</sup> style, the Swordfish<sup>®</sup>X fits faces with a smaller profile while retaining the maximum protection available in 9.5 base curve lenses. This style also features adjustable nose pads for a custom fit. Each dozen is packaged in a retail-ready box.