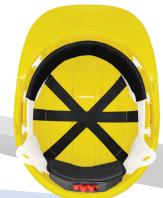

# **PREMIUM SIX-POINT RATCHET SUSPENSION**

- Brow pad that wicks sweat keeping you cool, comfortable and dry
- Pivot system to provide a secure fit for all head shapes and sizes
- EZ-click adjustable ratchet system
- Reversible
- · Pre-assembled