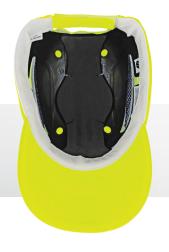

#### BASEBALL STYLE BUMP CAP FEATURES

- · Bump cap and baseball cap in one
- · Soft inner foam cushion for comfortable wear
- Tough ABS vented inner shell is removable, so the outer cap is fully washable
- Breathable holes in the liner match up with two mesh panels on the cap to provide ventilation for coolness and comfort
- Ideal for meter readers, food processing, airlines and other industries that don't require full hard hat protection
- Individually packaged, six per pack, 10 packs per case

### **CONVENIENT HOOK-AND-LOOP CLOSURE**

Size can be adjusted with a hook-and-loop strap to provide a quick secure fit