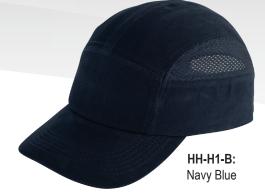

# BASEBALL BUMP STYLE WITH BREATHABLE MESH CAP

#### HH-H1-Y:

High-Visibility Yellow/Green With Black

#### BASEBALL STYLE BUMP CAP FEATURES

- · Bump cap and baseball cap in one
- · Soft inner foam cushion for comfortable wear
- Tough ABS vented inner shell is removable, so the outer cap is fully washable
- Breathable holes in the liner match up with two mesh panels on the cap to provide ventilation for coolness and comfort
- Ideal for meter readers, food processing, airlines and other industries that don't require full hard hat protection
- Individually packaged, six per pack, 10 packs per case