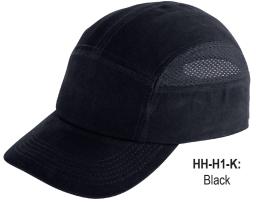

# BASEBALL BUMP STYLE WITH BREATHABLE MESH CAP

#### BASEBALL STYLE BUMP CAP FEATURES

- · Bump cap and baseball cap in one
- · Soft inner foam cushion for comfortable wear
- Tough ABS vented inner shell is removable, so the outer cap is fully washable
- Breathable holes in the liner match up with two mesh panels on the cap to provide ventilation for coolness and comfort
- Ideal for meter readers, food processing, airlines and other industries that don't require full hard hat protection
- Individually packaged, six per pack, 10 packs per case