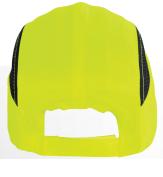

#### HH-H1-Y:

High-Visibility Yellow/Green With Black

#### BASEBALL STYLE BUMP CAP FEATURES

- · Bump cap and baseball cap in one
- · Soft inner foam cushion for comfortable wear
- Tough ABS vented inner shell is removable, so the outer cap is fully washable
- Breathable holes in the liner match up with two mesh panels on the cap to provide ventilation for coolness and comfort
- Ideal for meter readers, food processing, airlines and other industries that don't require full hard hat protection
- Individually packaged, six per pack, 10 packs per case