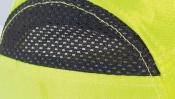

#### BASEBALL STYLE BUMP CAP FEATURES

- · Bump cap and baseball cap in one
- · Soft inner foam cushion for comfortable wear
- Tough ABS vented inner shell is removable, so the outer cap is fully washable
- Breathable holes in the liner match up with two mesh panels on the cap to provide ventilation for coolness and comfort
- Ideal for meter readers, food processing, airlines and other industries that don't require full hard hat protection
- Individually packaged, six per pack, 10 packs per case