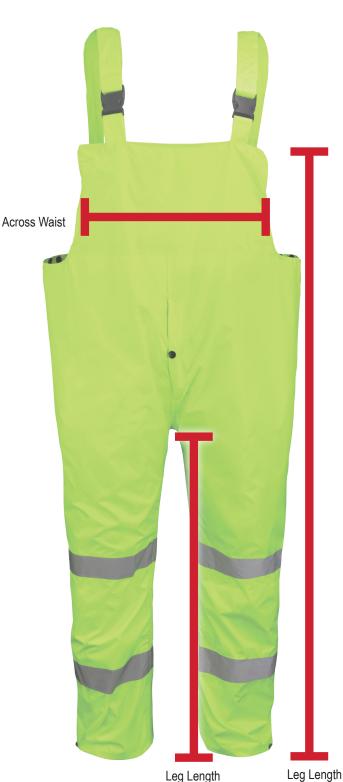

## GLO-1700

| SIZE   | ACROSS WAIST | LEG LENGTH<br>(OUTSIDE) | LEG LENGTH<br>(INSEAM) |
|--------|--------------|-------------------------|------------------------|
| SMALL  | 22           | 70                      | 40.5                   |
| MEDIUM | 22.75        | 71                      | 41.5                   |
| LARGE  | 23.5         | 71                      | 42                     |
| XL     | 24.5         | 71                      | 42.75                  |
| 2XL    | 25.25        | 71                      | 43.25                  |
| 3XL    | 26           | 71                      | 44                     |
| 4XL    | 26.75        | 71                      | 44.5                   |
| 5XL    | 27.5         | 71                      | 45                     |

ALL MEASUREMENTS IN INCHES

Estimate size to the closest fit. Body proportions may vary.

Leg Length (inseam)

th

(outside)

(ir

13915 Radium St NW Ramsey, MN 55303 763-452-7417 RetailSales@GlobalGlove.com

YourGGS.com