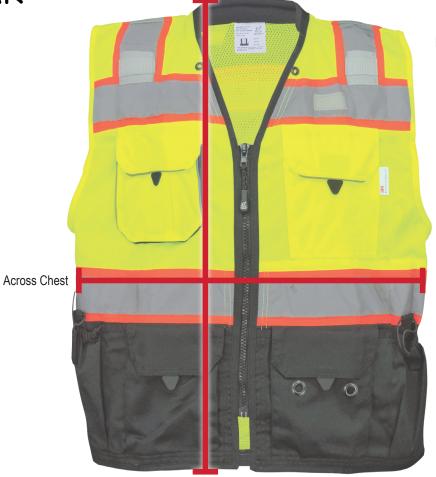

## **Safety Vest Sizing Chart**

Choosing the correct size in safety apparel is crucial for optimal protection and performance.

For an accurate size and fit in Global Glove safety vests, please refer to the following general sizing dimensions.

Body Length

| BODY LENGTH | ACROSS<br>CHEST                             | SLEEVE LENGTH<br>(CLASS 3 VESTS ONLY)                                                                                                                                                                                                                                                                         |
|-------------|---------------------------------------------|---------------------------------------------------------------------------------------------------------------------------------------------------------------------------------------------------------------------------------------------------------------------------------------------------------------|
| 26.5        | 23.25                                       | 11.5                                                                                                                                                                                                                                                                                                          |
| 26          | 24.75                                       | 11.75                                                                                                                                                                                                                                                                                                         |
| 26          | 25                                          | 12.25                                                                                                                                                                                                                                                                                                         |
| 27.25       | 26.5                                        | 12.5                                                                                                                                                                                                                                                                                                          |
| 27.5        | 28                                          | 13                                                                                                                                                                                                                                                                                                            |
| 28          | 30                                          | 13.5                                                                                                                                                                                                                                                                                                          |
| 28.75       | 30.75                                       | 13.75                                                                                                                                                                                                                                                                                                         |
| 29.5        | 31.5                                        | 14.25                                                                                                                                                                                                                                                                                                         |
| 30.25       | 32.25                                       | 14.5                                                                                                                                                                                                                                                                                                          |
| 31.5        | 33.25                                       | 15                                                                                                                                                                                                                                                                                                            |
| 31.5        | 34.25                                       | 15.25                                                                                                                                                                                                                                                                                                         |
|             | 26.5 26 27.25 27.5 28 28.75 29.5 30.25 31.5 | BODY LENGTH         CHEST           26.5         23.25           26         24.75           26         25           27.25         26.5           27.5         28           28         30           28.75         30.75           29.5         31.5           30.25         32.25           31.5         33.25 |

| SIZE    | BODY LENGTH | ACROSS<br>CHEST | SLEEVE LENGTH<br>(CLASS 3 VESTS ONLY) |
|---------|-------------|-----------------|---------------------------------------|
| S/M     | 26          | 25.25           | 12.25                                 |
| L/XL    | 28          | 28              | 13                                    |
| 2XL/3XL | 28.75       | 30.75           | 13.75                                 |
| 4XL/5XL | 30.25       | 32.25           | 14.5                                  |
| 6XL/7XL | 31.5        | 33              | 15.25                                 |

## ALL MEASUREMENTS IN INCHES

Estimate size to the closest fit. Body proportions may vary.