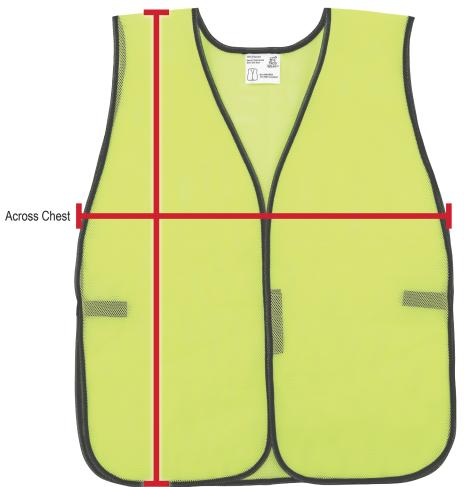

## **Economy Vest Sizing Chart**

Choosing the correct size in safety apparel is crucial for optimal protection and performance.

For an accurate size and fit in Global Glove safety vests, please refer to the following general sizing dimensions.

Body Length

| SIZE             | <b>BODY LENGTH</b> | ACROSS CHEST |
|------------------|--------------------|--------------|
| SMALL            | 23.75              | 18.5         |
| LARGE (ONE SIZE) | 25.25              | 20           |
| XL               | 26                 | 21.75        |