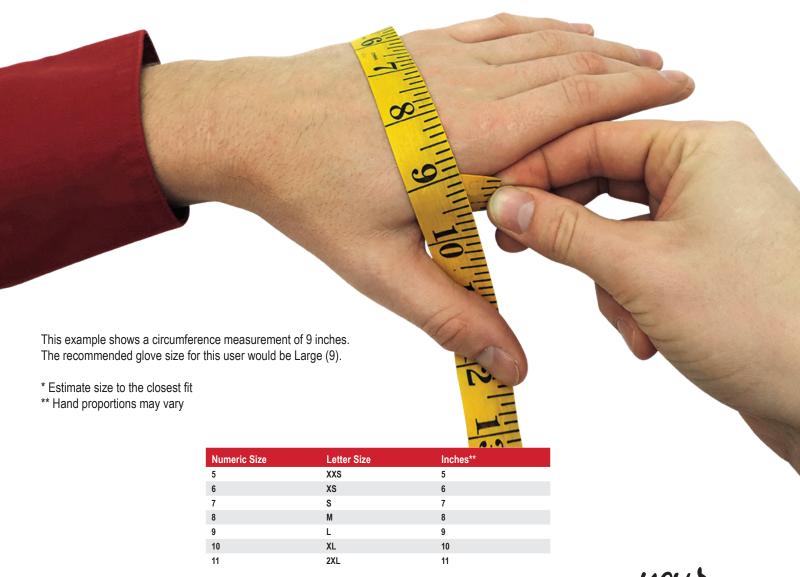

## It is important to properly measure your hand so that gloves fit correctly.

- Wrap a soft cloth measuring tape entirely around your dominant hand, just below the knuckles. For reference, your dominant hand would be your right if you are right-handed and left if you are left-handed.
- If you don't have a soft cloth measuring tape you can wrap a piece of string around your hand and measure the length of the string using a ruler.
- Take the full circumference measurement and compare it to the chart for the recommended glove size\*.