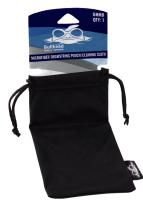

### LINT-FREE MICROFIBER **FABRIC POUCH**

- · Exceptionally fine lint-free microfiber fabric pouch helps protect glasses from scratches while not in use
- · Drawstring closure helps prevent glasses from accidental loss
- Sold by the dozen

### **BHMB**