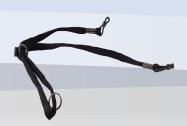

# SLIP-ON RETAINER CORD FOR SAFETY GLASSES

- Made with 100% cotton for a soft, comfortable fit
- · Adjustable bead ensures a comfortable and secure fit for all users

### BHR1