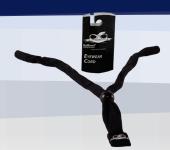

### LOOP-END ELASTIC CORD FOR **SAFETY GLASSES**

- · Loop ends easily attach to eyewear and have a secure hold during use
- · Adjustable bead ensures a comfortable and secure fit for all users

### BHR2