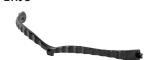

### LOOP-END ELASTIC CORD FOR **SAFETY GLASSES**

- · Loop ends easily attach to eyewear and have a secure hold during use
- · Adjustable bead ensures a comfortable and secure fit for all users

# LOOP-END STRING CORD FOR **SAFETY GLASSES**

- 28-inches long
- · Loop ends easily attach to eyewear and have a secure hold during use