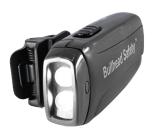

### **CLIP ON LED LIGHT**

- · 360-degree swivel
- · Six-hour continuous lighting (subject to batteries used)
- Water-resistant
- · The clip fits items up to 4 millimeters wide

**BH-LED1** 