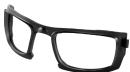

### REMOVABLE FLAME RESISTANT FOAM **GASKET FOR DORADO® GLASSES**

· Forms a seal, providing protection from dust, airborne particles, and orbital impact BH9G

# FLAME RESISTANT FOAM GASKET FOR STINGER® GLASSES

· Forms a seal, providing protection from dust, airborne particles, and orbital impact BH6G