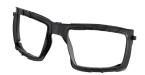

# FLAME RESISTANT FOAM BROW **GASKET FOR STINGER® GLASSES**

· Forms a seal, providing protection from dust, airborne particles, and orbital impact **BH6FBG** 