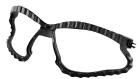

# FLAME RESISTANT FOAM BROW **GASKET FOR STINGER® GLASSES**

· Forms a seal, providing protection from dust, airborne particles, and orbital impact **BH6FBG** 