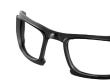

### REMOVABLE FOAM GASKET FOR **MAKI® GLASSES**

• Forms a seal, providing protection from dust, airborne particles, and orbital impact BH14G

# REMOVABLE FOAM GASKET FOR SAWFISH™ GLASSES

• Forms a seal, providing protection from dust, airborne particles, and orbital impact BH26G