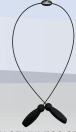

### SLIP-IN STAINLESS STEEL CORD FOR SAFETY GLASSES

- · Features a coated ultra-thin stainless steel cord for a durable hold
- · Slip-in temple attachments secure cord to the arms of any glasses