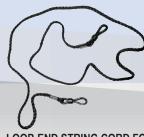

# LOOP-END STRING CORD FOR **SAFETY GLASSES**

- 28-inches long
- · Loop ends easily attach to eyewear and have a secure hold during use