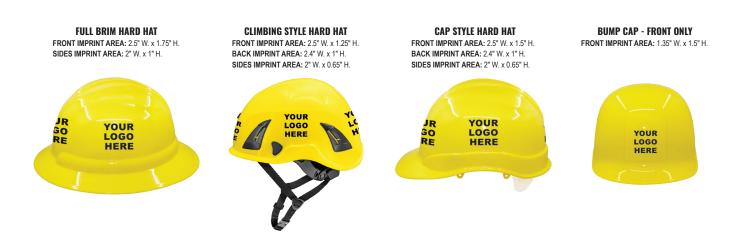

## **Imprinting Areas**

Full brim style hard hats: 2.5" W x 1.75" H (Front) | 2" W x 1" H (Sides) Climbing helmet style: 2.5" W x 1.25" H (Front) | 2.4" W x 1" H (Back) | 2" W x 0.65" H (Sides) Cap style hard hats: 2.5" W x 1.5" H (Front) | 2.4" W x 1" H (Back) | 2" W x 0.65" H (Sides) Bump cap style: 1.35" W x 1.5" H (Front)