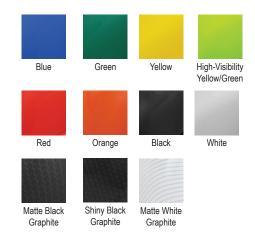

## **Color Guidelines**

Choose one to four colors from our stock offering located on page two. If your desired color/colors are not a stock color, please include the PMS (Pantone Matching System) color values with your logo for accuracy purposes. If PMS values are not provided the closest color will be chosen. Keep in mind, this leaves room for minor variances in color.

#### AVAILABLE HARD HAT/BUMP CAP COLORS: Not all styles are available in all colors

Due to irregularities in color, Global Glove and Bullhead Safety will only allow colored imprints on white hard hats. Any other colored hard hat can receive a black or white imprint.